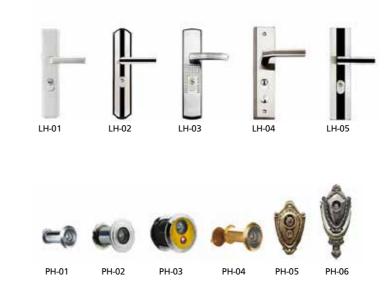

s – are the main merits of this collection. Casa Porta models can be used at home and in work spaces with the same guaranteed level of success.



### Aluminium Door

High quality materials, attractive and well- loved designs, as well as the variety of available panel options – are the main merits of this collection. Casa Porta models can be used at home and in work spaces with the same guaranteed level of success.









AD-02



AD-01





AD-03



AD-04



AD-05



AD-06



AD-08



AD-09



AD-10

### SS Door

High quality materials, attractive and well-loved designs, as well as the variety of available panel options – are the main merits of this collection. Casa Porta models can be used at home and in work spaces with the same guaranteed level of success.



### Handles & Fittings



### Analysis : Facts speak for themselves

| COMPONENT                          | WOODEN<br>DOORS                 | SAFETY DOORS | EXPLANATION                                                                                                                                                                                                |                                  |
|------------------------------------|---------------------------------|--------------|------------------------------------------------------------------------------------------------------------------------------------------------------------------------------------------------------------|----------------------------------|
| Security                           | No                              | Yes          | Made with C