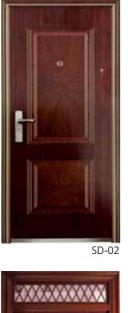

### FOR YOUR STATUS, TASTE AND AESTHETICISM THINK FOR FUTURE ! GO FOR IMPORTED STEEL DOORS

DOOR-LEAF PACKS

MATERIALS

Honeycomb paper

Fireproof door material

9) After pickled, phosphorized and rust proofed, the surface also adopts

hot timber grain transfer-printing

10) Door faceplate is made of Q235 cold

rolled plate and formed at once

11) The inner filings adopt mixed fillings

through pressing mold

with honey comb paper.

degrees

treatment

#### **PRODUCT STRUCTURE**

Section Drawing of Security Door

- 1) Once-formed door leaf is made of Q235 hot rolled steel plate
- 2) Double-head Tiandi lock fork for the upside and downside
- 3) Side lock point
- 4) high quality burglarproof lock
- 5) Stainless steel doorsill
- 6) New style invisible hinge
- 7) Invisible alarm doorbell