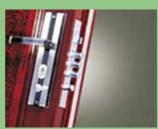

#### **PRODUCT STRUCTURE**

Section Drawing of Security Door

- 1) Once-formed door leaf is made of Q235 hot rolled steel plate
- 2) Double-head Tiandi lock fork for the upside and downside
- 3) Side lock point
- 4) high quality burglarproof lock
- 5) Stainless steel doorsill
- 6) New style invisible hinge
- 7) Invisible alarm doorbell

We would highly appreciate if you kindly High definition Magic Eve super-large visual angle smart and attractive and has everything outside

In built Doorbell With practical and aesthetic value, it can be easily identified verified even at the night.