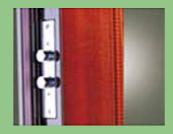

**Reinforced Side-lock point** The thickened door leaf leaves the place for assence of reinforces sidelock, so timer and more durable.