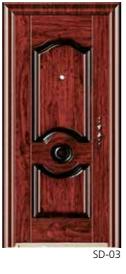

### FOR YOUR STATUS, TASTE AND AESTHETICISM THINK FOR FUTURE ! GO FOR IMPORTED STEEL DOORS

DOOR-LEAF PACKS

MATERIALS

Honeycomb paper

Fireproof door material

9) After pickled, phosphorized and rust proofed, the surface also adopts

hot timber grain transfer-printing

10) Door faceplate is made of Q235 cold

rolled plate and formed at once

11) The inner filings adopt mixed fillings

through pressing mold

with honey comb paper.

degrees

treatment

#### **PRODUCT STRUCTURE**

Section Drawing of Security Door

- 1) Once-formed door leaf is made of Q235 hot rolled steel plate
- 2) Double-head Tiandi lock fork for the upside and downside
- 3) Side lock point
- 4) high quality burglarproof lock
- 5) Stainless steel doorsill
- 6) New style invisible hinge
- 7) Invisible alarm doorbell