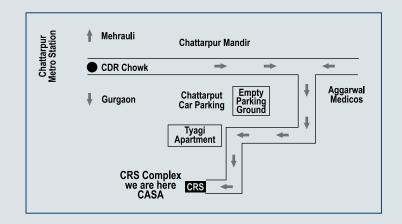

#### **CASA PORTA IMPEX**

CRS Complex, Plot No. 50A, Kh.No 332, Chattarpur, New Delhi - 110074 Contact No.: +91-9210070080, 9212270080, 9278270080 Customer care: 011-65650690 Email: casaportaimpex@gmail.com | casa@casaportaimpex.com www.casaportaimpex.com