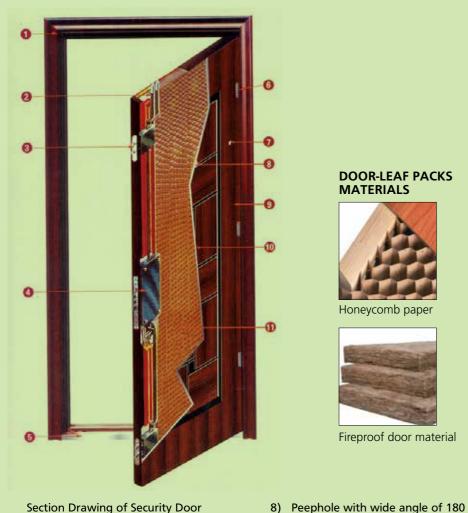

### FOR YOUR STATUS, TASTE AND AESTHETICISM THINK FOR FUTURE ! GO FOR IMPORTED STEEL DOORS

DOOR-LEAF PACKS

MATERIALS

Honeycomb paper

Fireproof door material

9) After pickled, phosphorized and rust proofed, the surface also adopts

hot timber grain transfer-printing

10) Door faceplate is made of Q235 cold

rolled plate and formed at once

11) The inner filings adopt mixed fillings

through pressing mold

with honey comb paper.

degrees

treatment

#### **PRODUCT STRUCTURE**

Section Drawing of Security Door

- 1) Once-formed door leaf is made of Q235 hot rolled steel plate
- 2) Double-head Tiandi lock fork for the upside and downside
- 3) Side lock point
- 4) high quality burglarproof lock
- 5) Stainless steel doorsill
- 6) New style invisible hinge
- 7) Invisible alarm doorbell